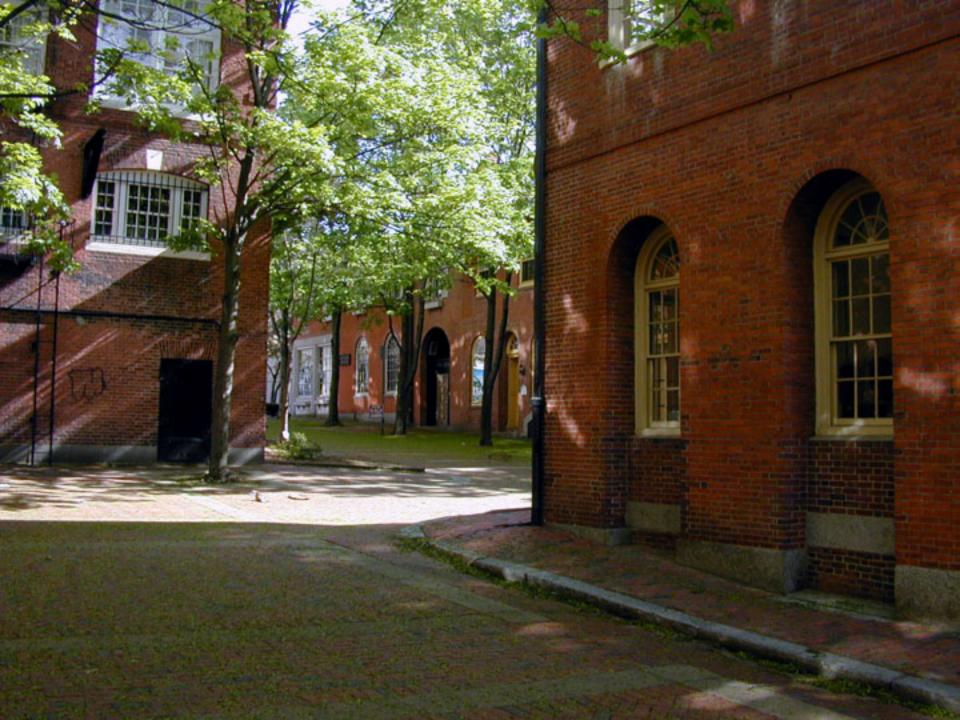

Historic Map of Salem, circa 1854

Historic Map of Salem, circa 1854

Historic Image of Front Street

Washington and New Derby Street Development: 6 Stories

Washington, New Derby and Adjacent Street Development: 6 Stories