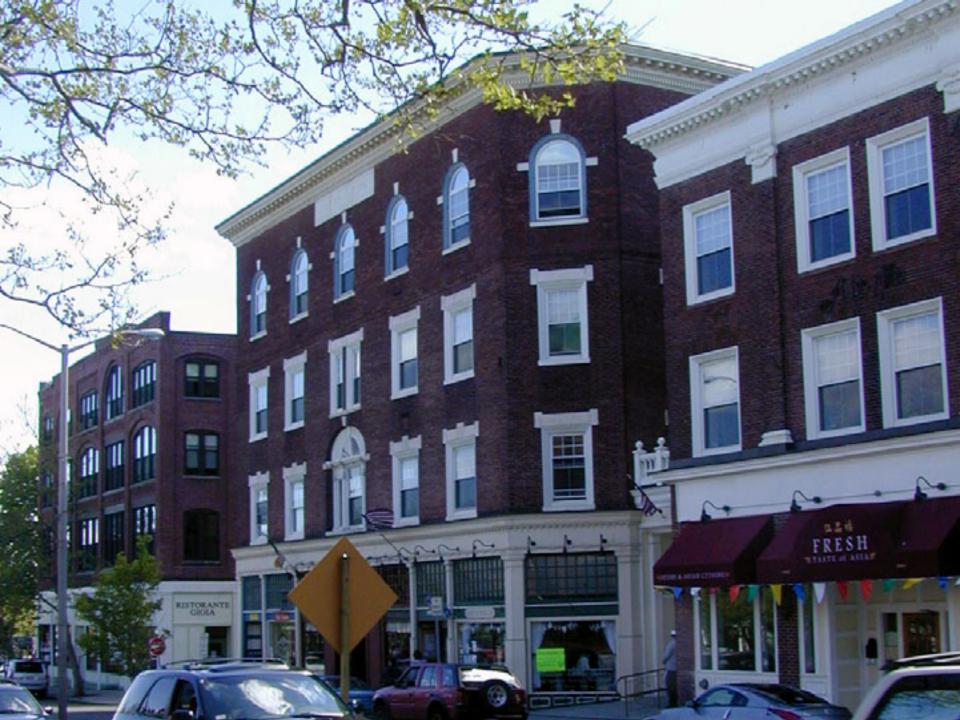

Historic Map of Salem, circa 1854

Historic Map of Salem, circa 1854

Historic Image of Front Street

Washington and New Derby Street Development: 6 Stories

Washington, New Derby and Adjacent Street Development: 6 Stories