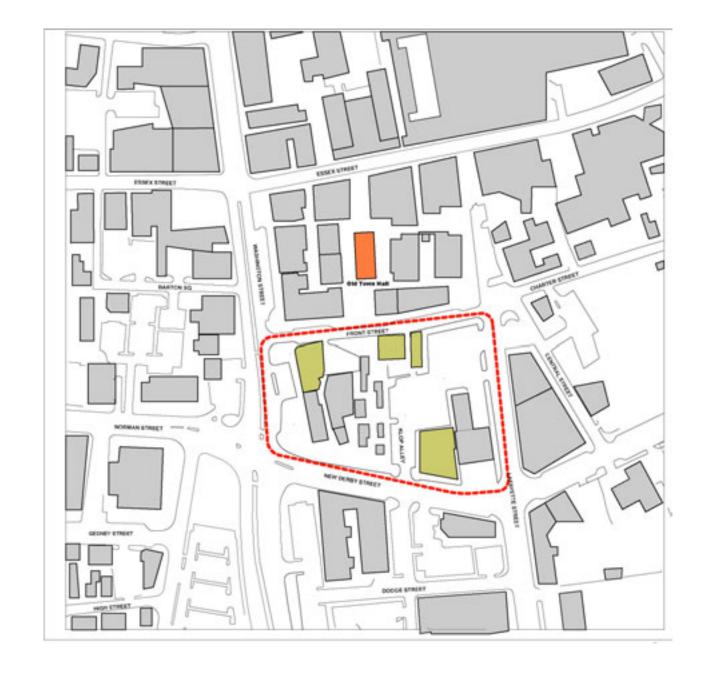

Historic Map of Salem, circa 1854

Historic Map of Salem, circa 1854

Historic Image of Front Street

Washington and New Derby Street Development: 6 Stories

Washington, New Derby and Adjacent Street Development: 6 Stories