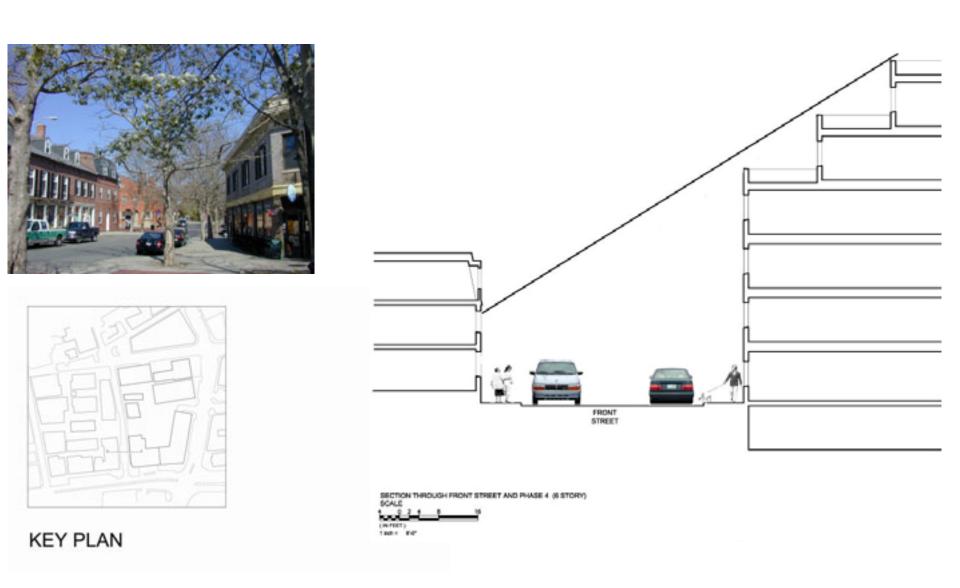

Aerial Perspective Shadow Study: Existing Conditions

Overall Site Section: North/South

Front Street Section at Phase 4: 6 Stories

Front Street Section at Phase 4: 5 Stories

Front Street Section at Phase 4: 4 Stories