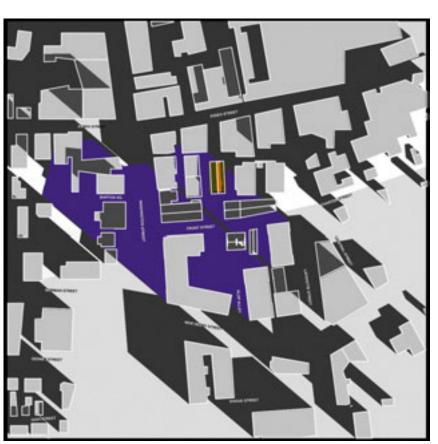

Existing Conditions

Proposed Block Development

Existing Conditions

Proposed Block Development

Aerial Perspective Shadow Study: Existing Conditions

Aerial Perspective Shadow Study: Proposed Development

Aerial Perspective Shadow Study: Existing Conditions

Aerial Perspective Shadow Study: Existing Conditions

Overall Site Section: North/South

Front Street Section at Phase 4: 6 Stories

Front Street Section at Phase 4: 5 Stories

Front Street Section at Phase 4: 4 Stories