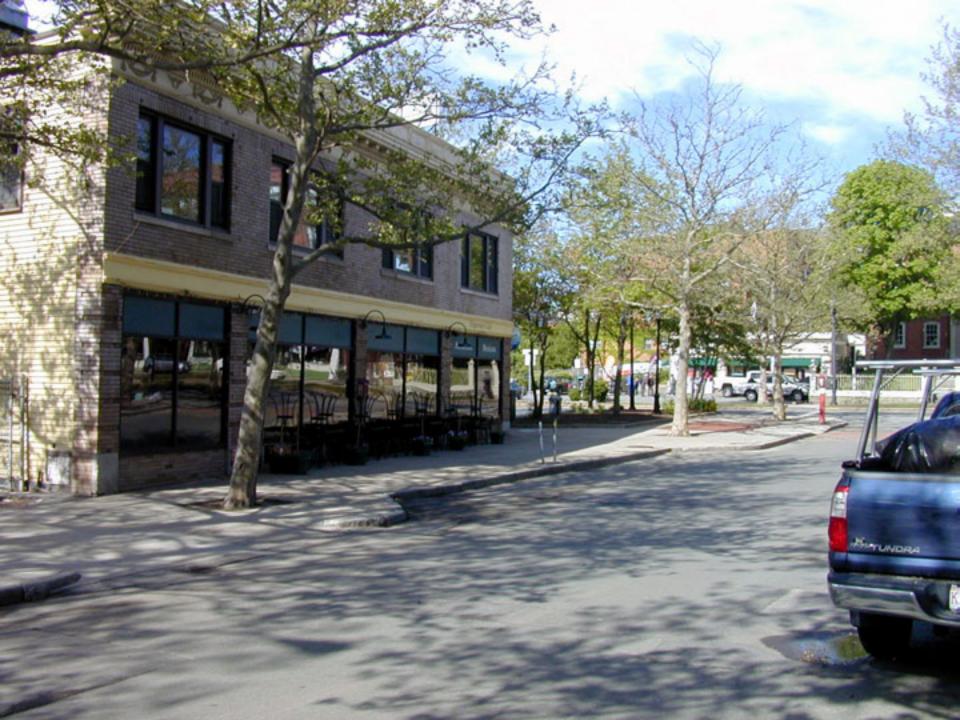

Historic Map of Salem, circa 1854

Historic Map of Salem, circa 1854

Historic Image of Front Street

Washington and New Derby Street Development: 6 Stories

Washington, New Derby and Adjacent Street Development: 6 Stories