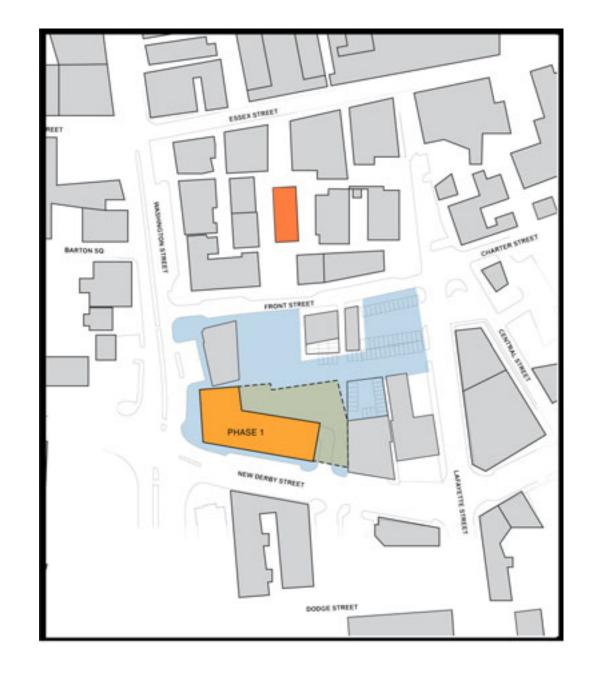

evelopment



Existing Conditions



Proposed Block Development



Existing Conditions



Proposed Block Development



**Existing Conditions** 



Proposed Block Development



Existing Conditions



Proposed Block Development



Existing Conditions



Proposed Block Development



Existing Conditions



Proposed Block Development



Existing Conditions



Proposed Block Development



Aerial Perspective Shadow Study: Existing Conditions



Aerial Perspective Shadow Study: Proposed Development





Aerial Perspective Shadow Study: Existing Conditions



Aerial Perspective Shadow Study: Existing Conditions







Overall Site Section: North/South





Front Street Section at Phase 4: 6 Stories



Front Street Section at Phase 4: 5 Stories



Front Street Section at Phase 4: 4 Stories





































Historic Map of Salem, circa 1854





Historic Map of Salem, circa 1854

Historic Image of Front Street













































Washington and New Derby Street Development: 6 Stories





Washington, New Derby and Adjacent Street Development: 6 Stories