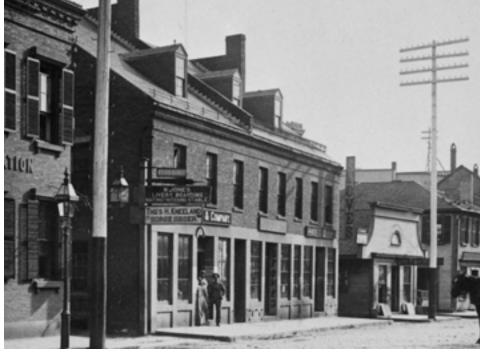

Historic Map of Salem, circa 1854

Historic Map of Salem, circa 1854

Historic Image of Front Street

Washington and New Derby Street Development: 6 Stories

Washington, New Derby and Adjacent Street Development: 6 Stories