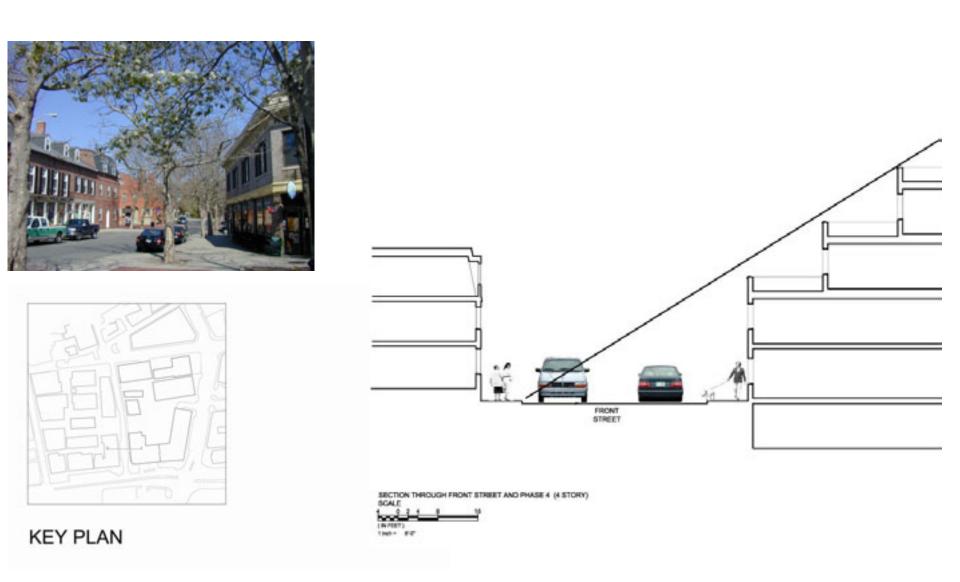

Aerial Perspective Shadow Study: Existing Conditions

Overall Site Section: North/South

Front Street Section at Phase 4: 6 Stories

Front Street Section at Phase 4: 5 Stories

Front Street Section at Phase 4: 4 Stories