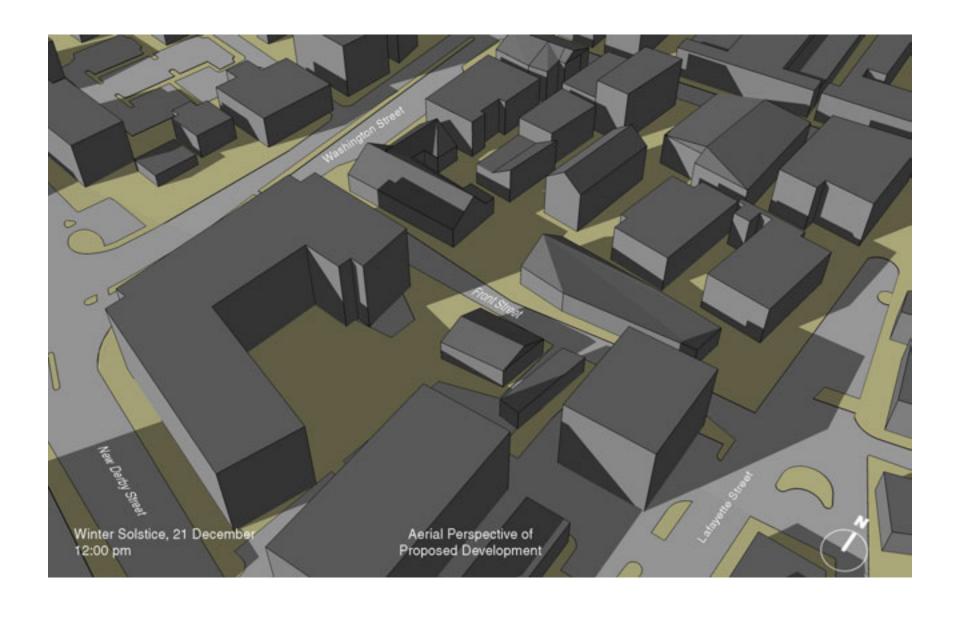

Existing Conditions

Proposed Block Development

Existing Conditions

Proposed Block Development

Aerial Perspective Shadow Study: Existing Conditions

Aerial Perspective Shadow Study: Proposed Development

Aerial Perspective Shadow Study: Existing Conditions