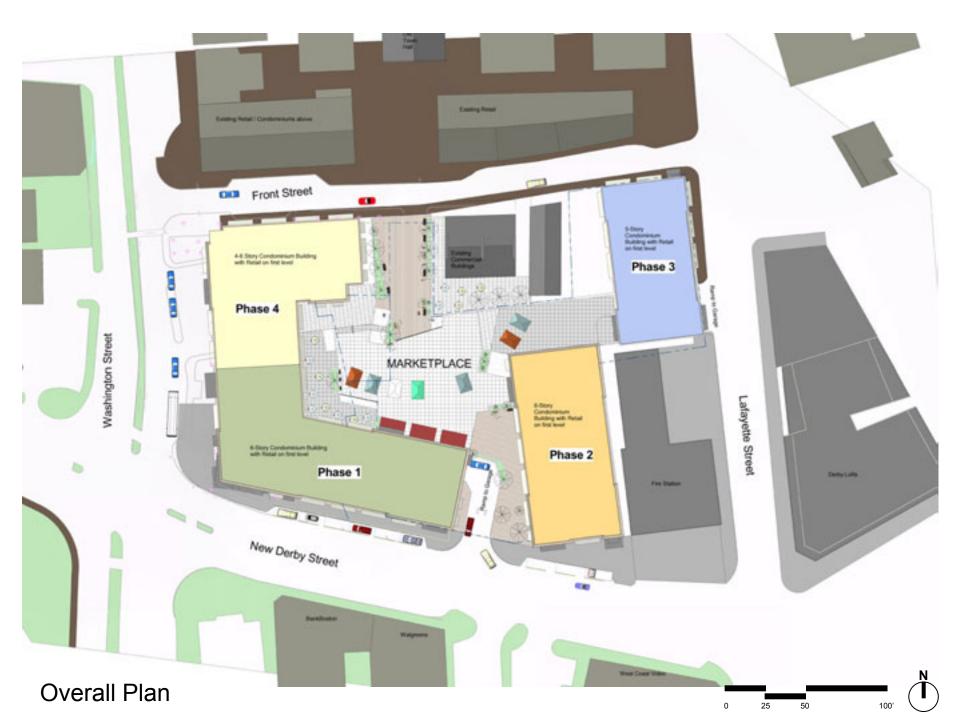

Development



Existing Conditions



Proposed Block Development



Existing Conditions



Proposed Block Development



**Existing Conditions** 



Proposed Block Development



Existing Conditions



Proposed Block Development



Existing Conditions



Proposed Block Development



Existing Conditions



Proposed Block Development



Existing Conditions



Proposed Block Development



Aerial Perspective Shadow Study: Existing Conditions



Aerial Perspective Shadow Study: Proposed Development





Aerial Perspective Shadow Study: Existing Conditions



Aerial Perspective Shadow Study: Existing Conditions







Overall Site Section: North/South





Front Street Section at Phase 4: 6 Stories



Front Street Section at Phase 4: 5 Stories



Front Street Section at Phase 4: 4 Stories





































Historic Map of Salem, circa 1854





Historic Map of Salem, circa 1854

Historic Image of Front Street













































Washington and New Derby Street Development: 6 Stories





Washington, New Derby and Adjacent Street Development: 6 Stories