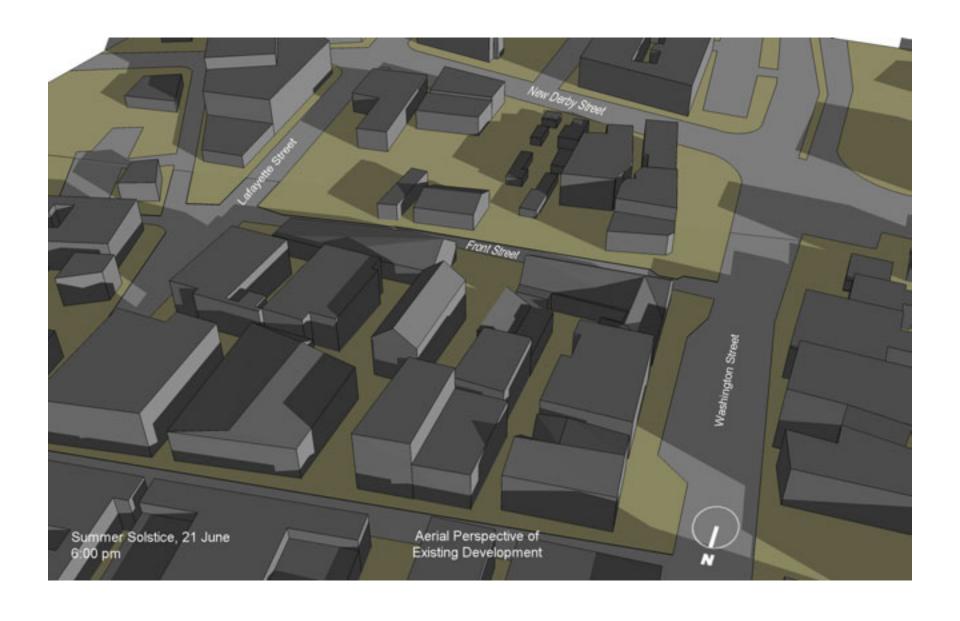

Existing Conditions

Proposed Block Development

Existing Conditions

Proposed Block Development

Aerial Perspective Shadow Study: Existing Conditions

Aerial Perspective Shadow Study: Proposed Development

Aerial Perspective Shadow Study: Existing Conditions