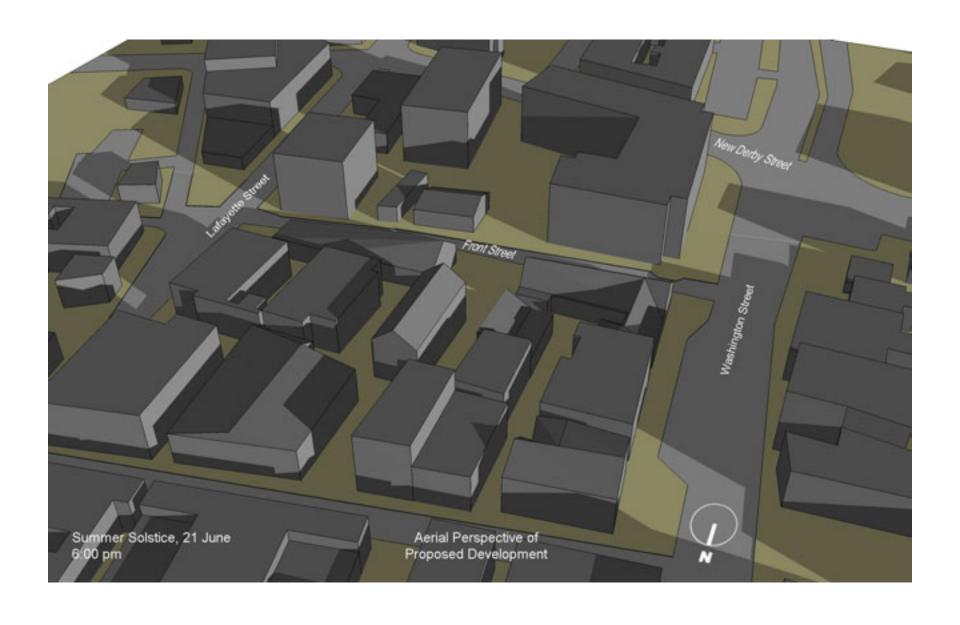

Existing Conditions

Proposed Block Development

Existing Conditions

Proposed Block Development

Aerial Perspective Shadow Study: Existing Conditions

Aerial Perspective Shadow Study: Proposed Development

Aerial Perspective Shadow Study: Existing Conditions