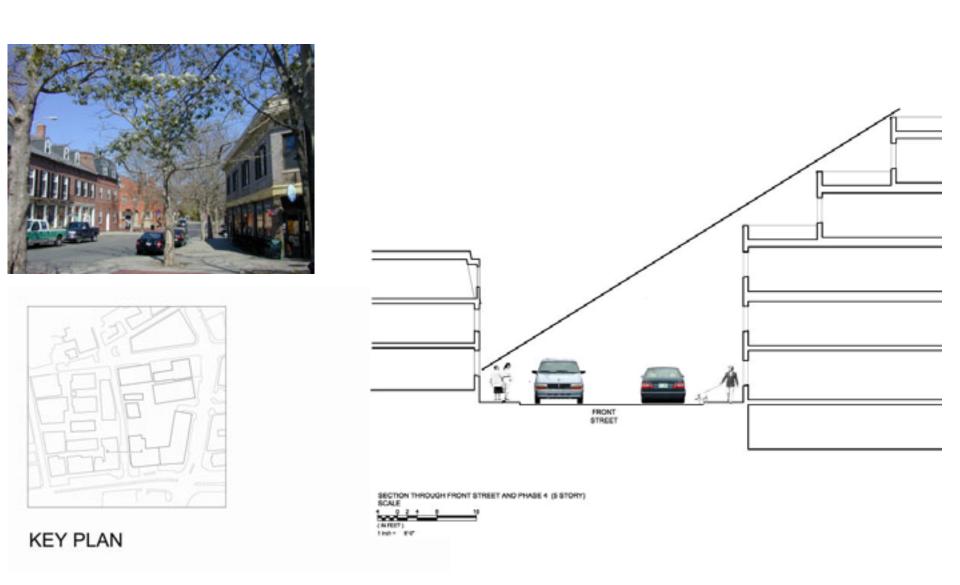

Aerial Perspective Shadow Study: Existing Conditions

Overall Site Section: North/South

Front Street Section at Phase 4: 6 Stories

Front Street Section at Phase 4: 5 Stories

Front Street Section at Phase 4: 4 Stories