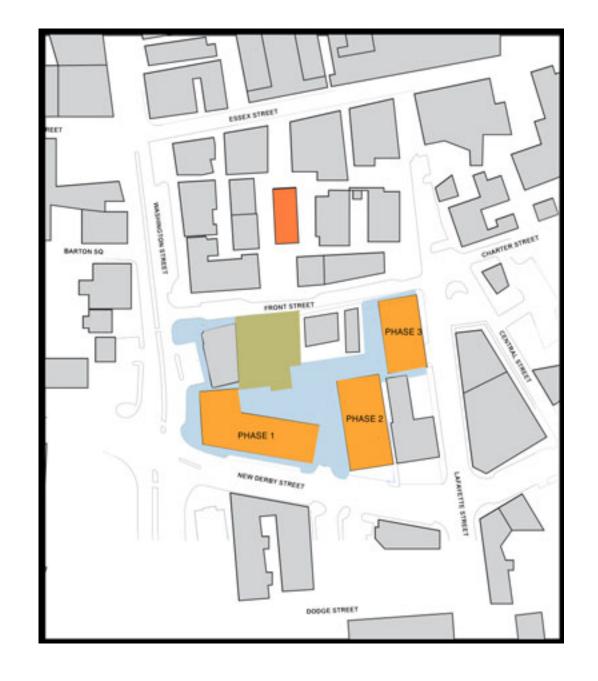

nt



Existing Conditions



Proposed Block Development



Existing Conditions



Proposed Block Development



**Existing Conditions** 



Proposed Block Development



Existing Conditions



Proposed Block Development



Existing Conditions



Proposed Block Development



Existing Conditions



Proposed Block Development



Existing Conditions



Proposed Block Development



Aerial Perspective Shadow Study: Existing Conditions



Aerial Perspective Shadow Study: Proposed Development





Aerial Perspective Shadow Study: Existing Conditions



Aerial Perspective Shadow Study: Existing Conditions







Overall Site Section: North/South





Front Street Section at Phase 4: 6 Stories



Front Street Section at Phase 4: 5 Stories



Front Street Section at Phase 4: 4 Stories





































Historic Map of Salem, circa 1854





Historic Map of Salem, circa 1854

Historic Image of Front Street













































Washington and New Derby Street Development: 6 Stories





Washington, New Derby and Adjacent Street Development: 6 Stories