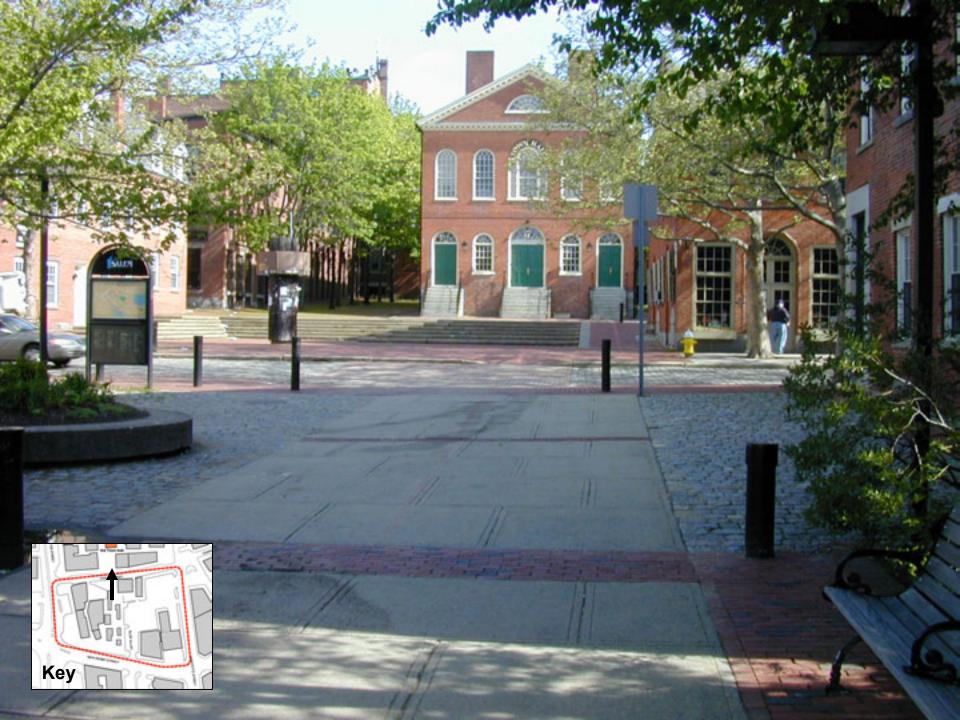

Historic Map of Salem, circa 1854

Historic Map of Salem, circa 1854

Historic Image of Front Street

Washington and New Derby Street Development: 6 Stories

Washington, New Derby and Adjacent Street Development: 6 Stories