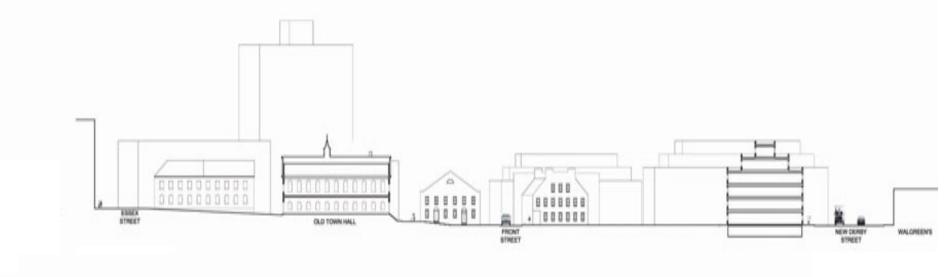

Aerial Perspective Shadow Study: Existing Conditions

Overall Site Section: North/South

Front Street Section at Phase 4: 6 Stories

Front Street Section at Phase 4: 5 Stories

Front Street Section at Phase 4: 4 Stories