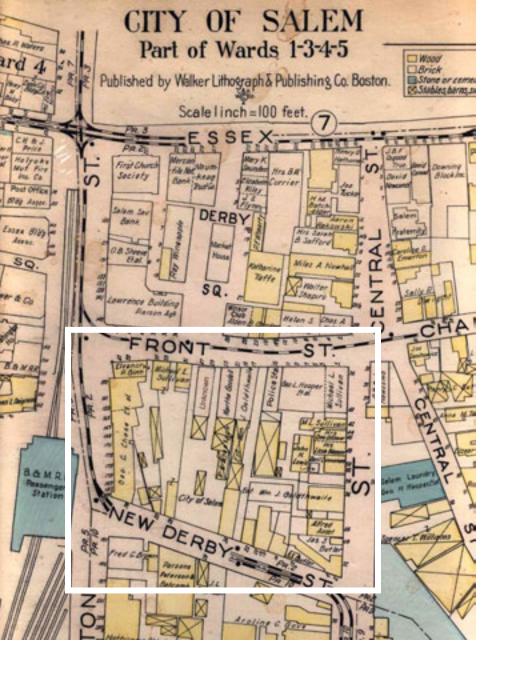

Historic Map of Salem, circa 1854

Historic Map of Salem, circa 1854

Historic Image of Front Street

Washington and New Derby Street Development: 6 Stories

Washington, New Derby and Adjacent Street Development: 6 Stories