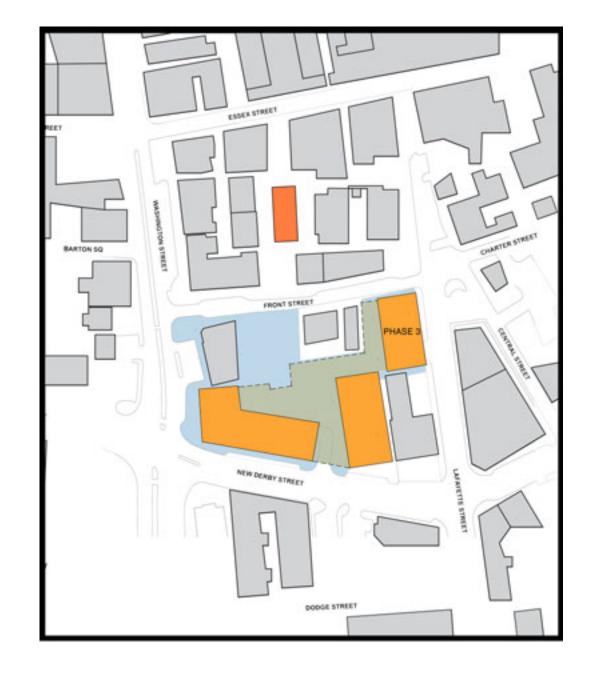

opment



Existing Conditions



Proposed Block Development



Existing Conditions



Proposed Block Development



**Existing Conditions** 



Proposed Block Development



Existing Conditions



Proposed Block Development



Existing Conditions



Proposed Block Development



Existing Conditions



Proposed Block Development



Existing Conditions



Proposed Block Development



Aerial Perspective Shadow Study: Existing Conditions



Aerial Perspective Shadow Study: Proposed Development





Aerial Perspective Shadow Study: Existing Conditions



Aerial Perspective Shadow Study: Existing Conditions







Overall Site Section: North/South





Front Street Section at Phase 4: 6 Stories



Front Street Section at Phase 4: 5 Stories



Front Street Section at Phase 4: 4 Stories





































Historic Map of Salem, circa 1854





Historic Map of Salem, circa 1854

Historic Image of Front Street













































Washington and New Derby Street Development: 6 Stories





Washington, New Derby and Adjacent Street Development: 6 Stories