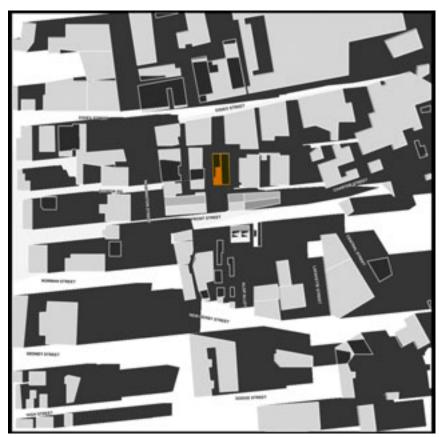

Historic Map of Salem, circa 1854

Historic Map of Salem, circa 1854

Historic Image of Front Street

Washington and New Derby Street Development: 6 Stories

Washington, New Derby and Adjacent Street Development: 6 Stories