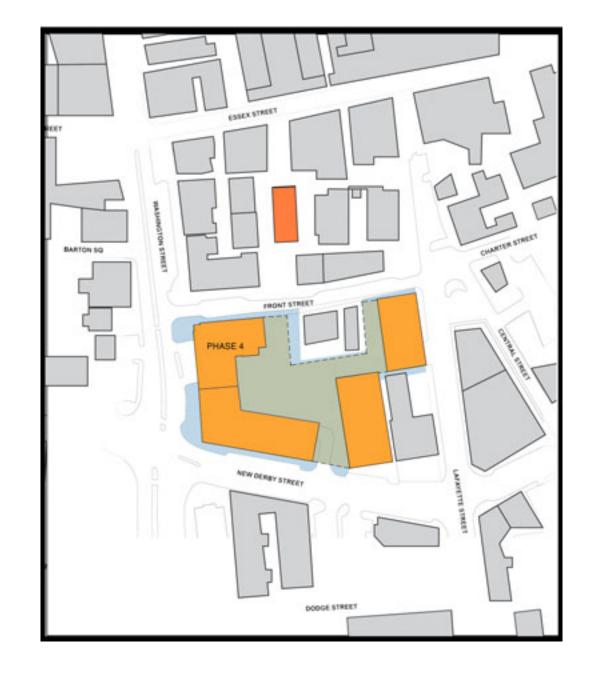

ment



Existing Conditions



Proposed Block Development



Existing Conditions



Proposed Block Development



**Existing Conditions** 



Proposed Block Development



Existing Conditions



Proposed Block Development



Existing Conditions



Proposed Block Development



Existing Conditions



Proposed Block Development



Existing Conditions



Proposed Block Development



Aerial Perspective Shadow Study: Existing Conditions



Aerial Perspective Shadow Study: Proposed Development





Aerial Perspective Shadow Study: Existing Conditions



Aerial Perspective Shadow Study: Existing Conditions







Overall Site Section: North/South





Front Street Section at Phase 4: 6 Stories



Front Street Section at Phase 4: 5 Stories



Front Street Section at Phase 4: 4 Stories





































Historic Map of Salem, circa 1854





Historic Map of Salem, circa 1854

Historic Image of Front Street













































Washington and New Derby Street Development: 6 Stories





Washington, New Derby and Adjacent Street Development: 6 Stories