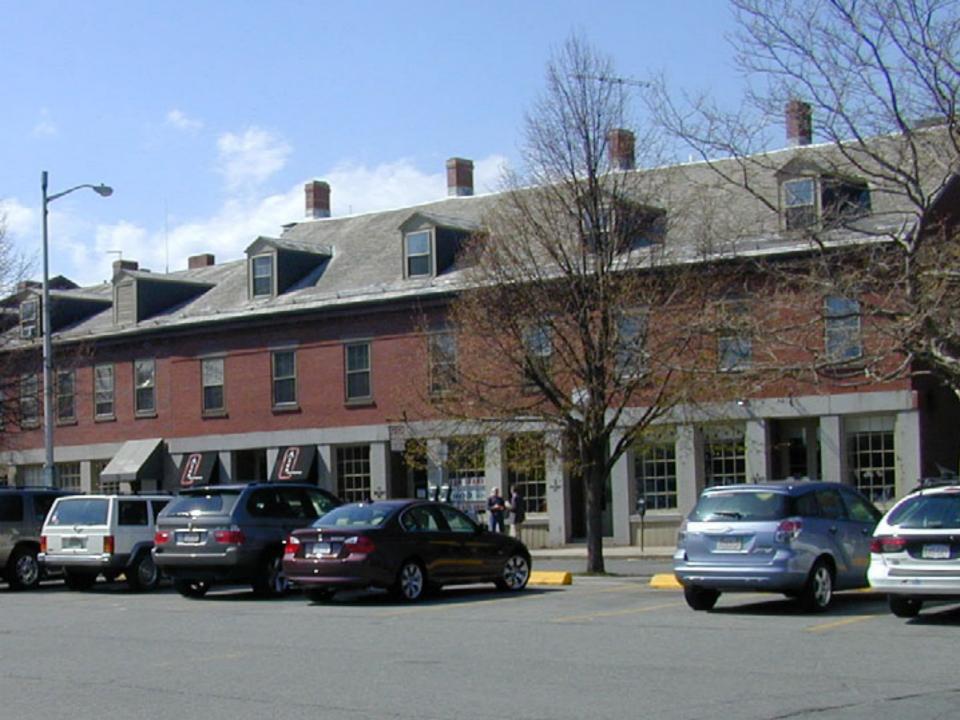

Historic Map of Salem, circa 1854

Historic Map of Salem, circa 1854

Historic Image of Front Street

Washington and New Derby Street Development: 6 Stories

Washington, New Derby and Adjacent Street Development: 6 Stories