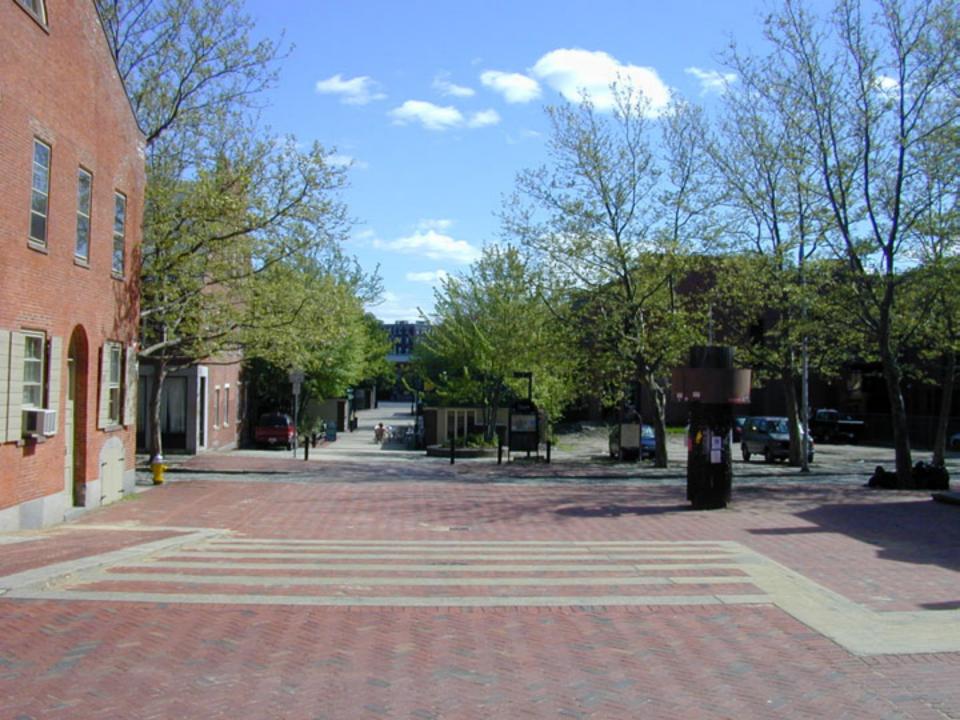

Historic Map of Salem, circa 1854

Historic Map of Salem, circa 1854

Historic Image of Front Street

Washington and New Derby Street Development: 6 Stories

Washington, New Derby and Adjacent Street Development: 6 Stories