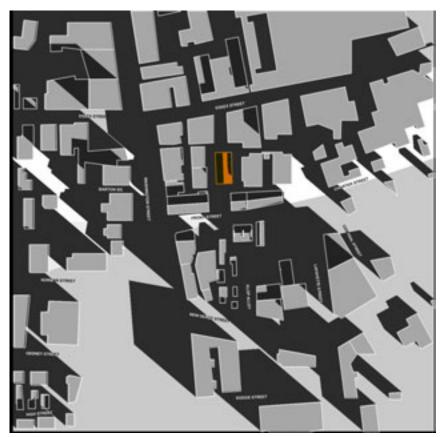

Existing Conditions

Proposed Block Development

Existing Conditions

Proposed Block Development

Aerial Perspective Shadow Study: Existing Conditions

Aerial Perspective Shadow Study: Proposed Development

Aerial Perspective Shadow Study: Existing Conditions

Aerial Perspective Shadow Study: Existing Conditions

Overall Site Section: North/South

Front Street Section at Phase 4: 6 Stories

Front Street Section at Phase 4: 5 Stories

Front Street Section at Phase 4: 4 Stories