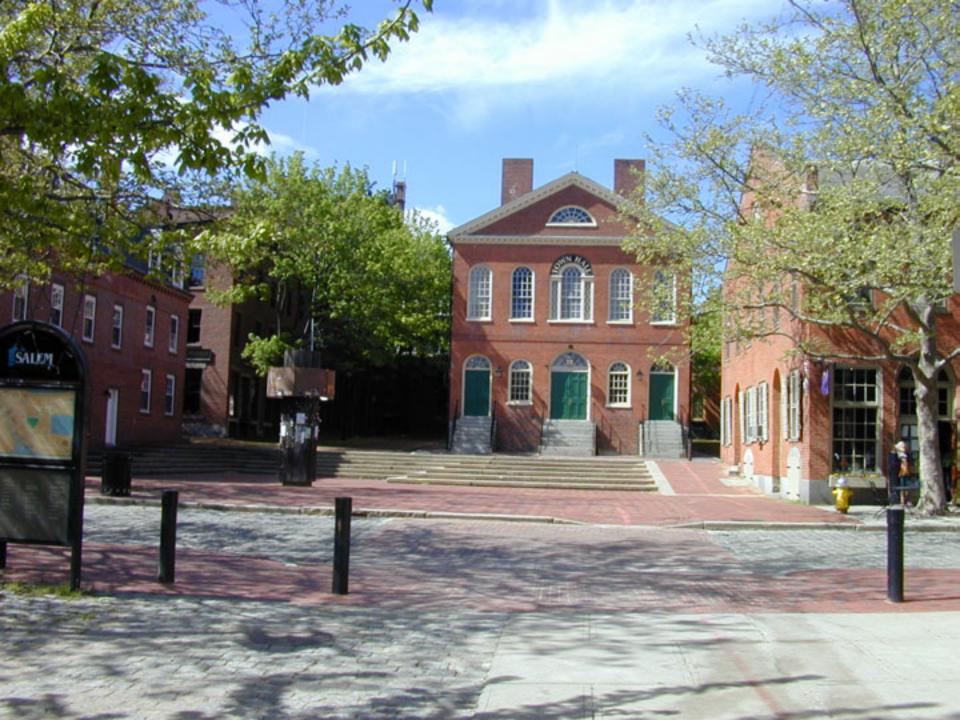

Historic Map of Salem, circa 1854

Historic Map of Salem, circa 1854

Historic Image of Front Street

Washington and New Derby Street Development: 6 Stories

Washington, New Derby and Adjacent Street Development: 6 Stories