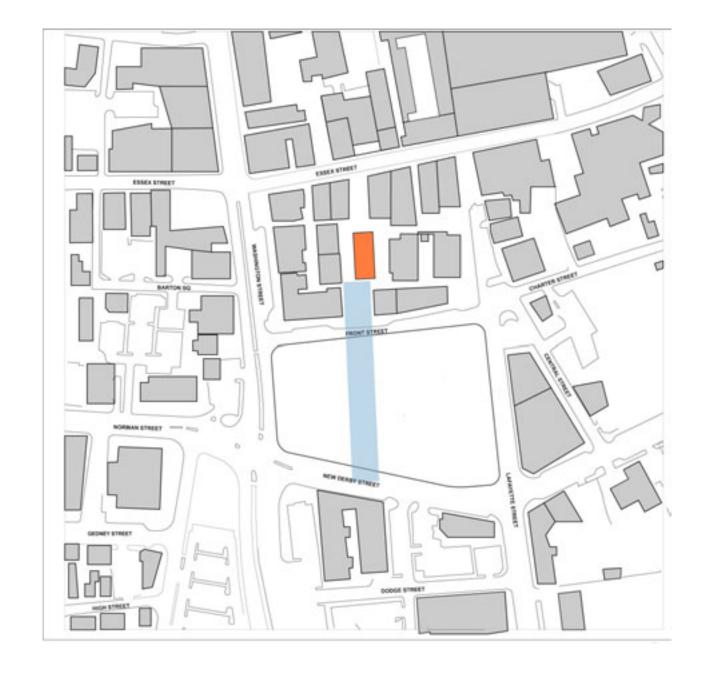

d Block Development



Existing Conditions



Proposed Block Development



Aerial Perspective Shadow Study: Existing Conditions



Aerial Perspective Shadow Study: Proposed Development





Aerial Perspective Shadow Study: Existing Conditions



Aerial Perspective Shadow Study: Existing Conditions







Overall Site Section: North/South





Front Street Section at Phase 4: 6 Stories



Front Street Section at Phase 4: 5 Stories



Front Street Section at Phase 4: 4 Stories





































Historic Map of Salem, circa 1854





Historic Map of Salem, circa 1854

Historic Image of Front Street













































Washington and New Derby Street Development: 6 Stories





Washington, New Derby and Adjacent Street Development: 6 Stories