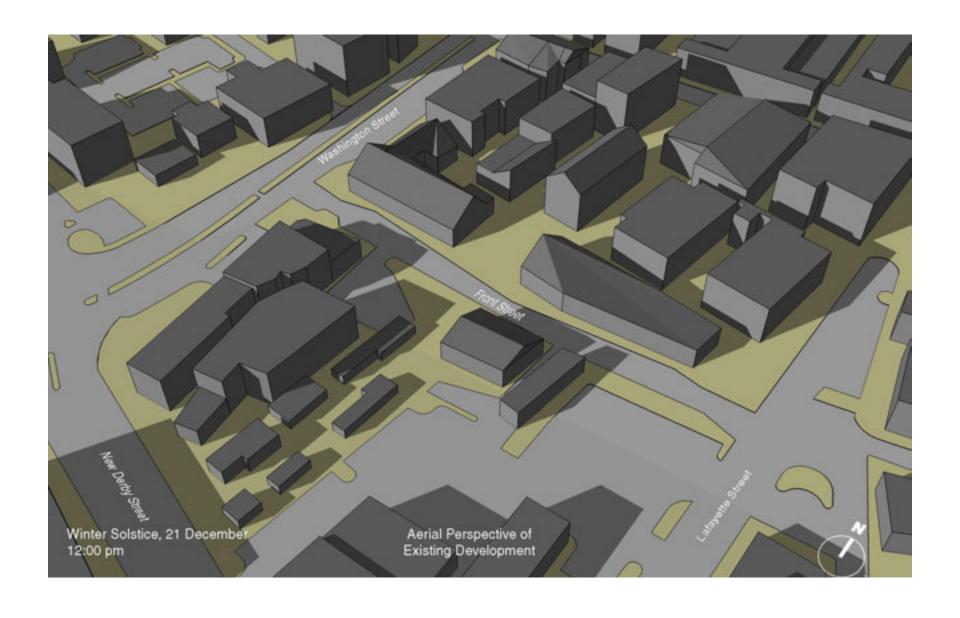

Existing Conditions

Proposed Block Development

Existing Conditions

Proposed Block Development

Aerial Perspective Shadow Study: Existing Conditions

Aerial Perspective Shadow Study: Proposed Development

Aerial Perspective Shadow Study: Existing Conditions