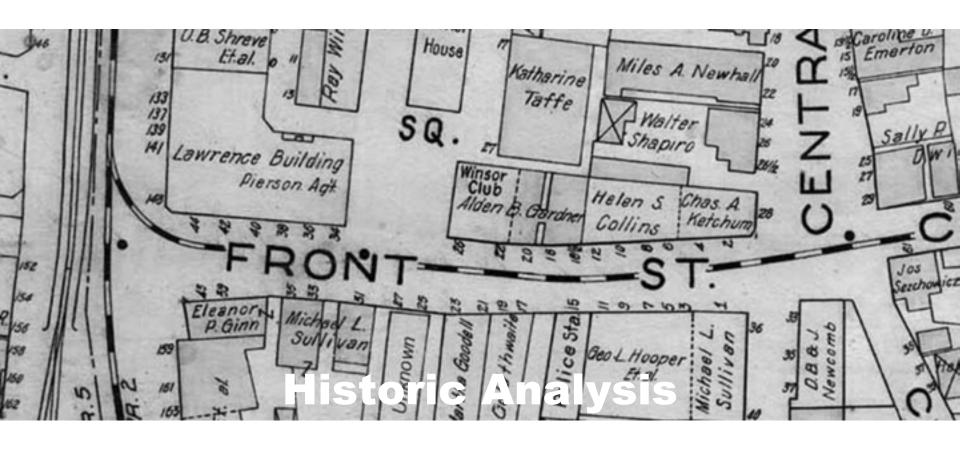

Historic Map of Salem, circa 1854

Historic Map of Salem, circa 1854

Historic Image of Front Street

Washington and New Derby Street Development: 6 Stories

Washington, New Derby and Adjacent Street Development: 6 Stories