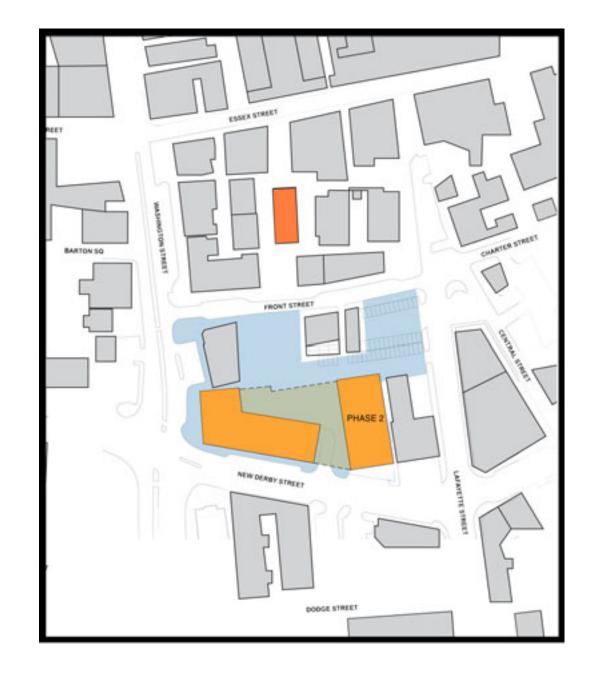

elopment



Existing Conditions



Proposed Block Development



Existing Conditions



Proposed Block Development



**Existing Conditions** 



Proposed Block Development



Existing Conditions



Proposed Block Development



Existing Conditions



Proposed Block Development



Existing Conditions



Proposed Block Development



Existing Conditions



Proposed Block Development



Aerial Perspective Shadow Study: Existing Conditions



Aerial Perspective Shadow Study: Proposed Development





Aerial Perspective Shadow Study: Existing Conditions



Aerial Perspective Shadow Study: Existing Conditions







Overall Site Section: North/South





Front Street Section at Phase 4: 6 Stories



Front Street Section at Phase 4: 5 Stories



Front Street Section at Phase 4: 4 Stories





































Historic Map of Salem, circa 1854





Historic Map of Salem, circa 1854

Historic Image of Front Street













































Washington and New Derby Street Development: 6 Stories





Washington, New Derby and Adjacent Street Development: 6 Stories