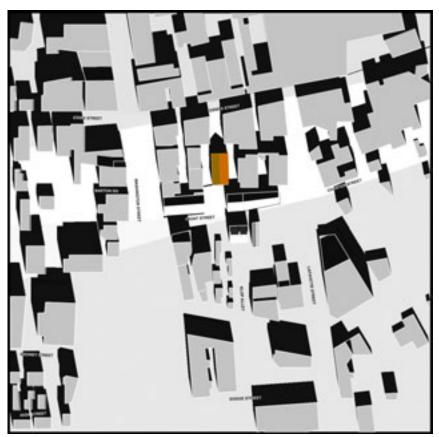

Existing Conditions

Proposed Block Development

Existing Conditions

Proposed Block Development

Aerial Perspective Shadow Study: Existing Conditions

Aerial Perspective Shadow Study: Proposed Development

Aerial Perspective Shadow Study: Existing Conditions

Aerial Perspective Shadow Study: Existing Conditions

Overall Site Section: North/South

Front Street Section at Phase 4: 6 Stories

Front Street Section at Phase 4: 5 Stories

Front Street Section at Phase 4: 4 Stories