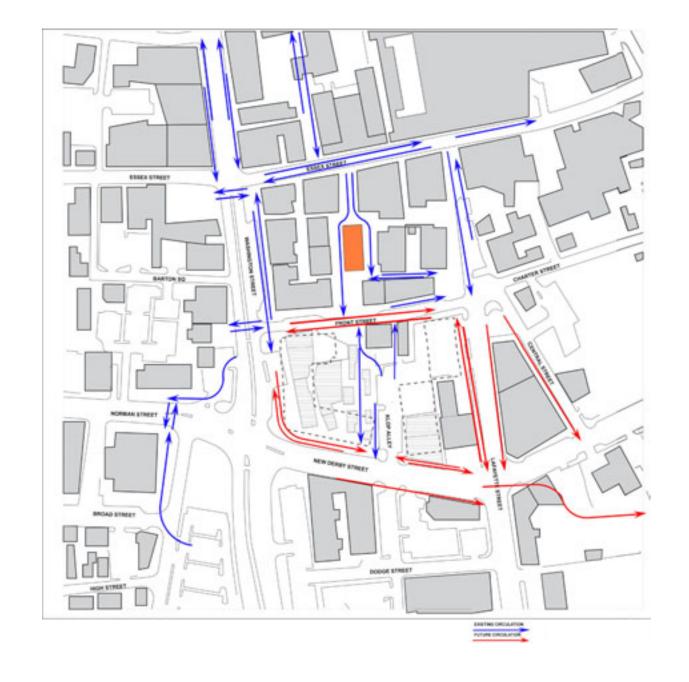

isting Conditions



Proposed Block Development



Existing Conditions



Proposed Block Development



**Existing Conditions** 



Proposed Block Development



Existing Conditions



Proposed Block Development



Existing Conditions



Proposed Block Development



Existing Conditions



Proposed Block Development



Existing Conditions



Proposed Block Development



Aerial Perspective Shadow Study: Existing Conditions



Aerial Perspective Shadow Study: Proposed Development





Aerial Perspective Shadow Study: Existing Conditions



Aerial Perspective Shadow Study: Existing Conditions







Overall Site Section: North/South





Front Street Section at Phase 4: 6 Stories



Front Street Section at Phase 4: 5 Stories



Front Street Section at Phase 4: 4 Stories





































Historic Map of Salem, circa 1854





Historic Map of Salem, circa 1854

Historic Image of Front Street













































Washington and New Derby Street Development: 6 Stories





Washington, New Derby and Adjacent Street Development: 6 Stories